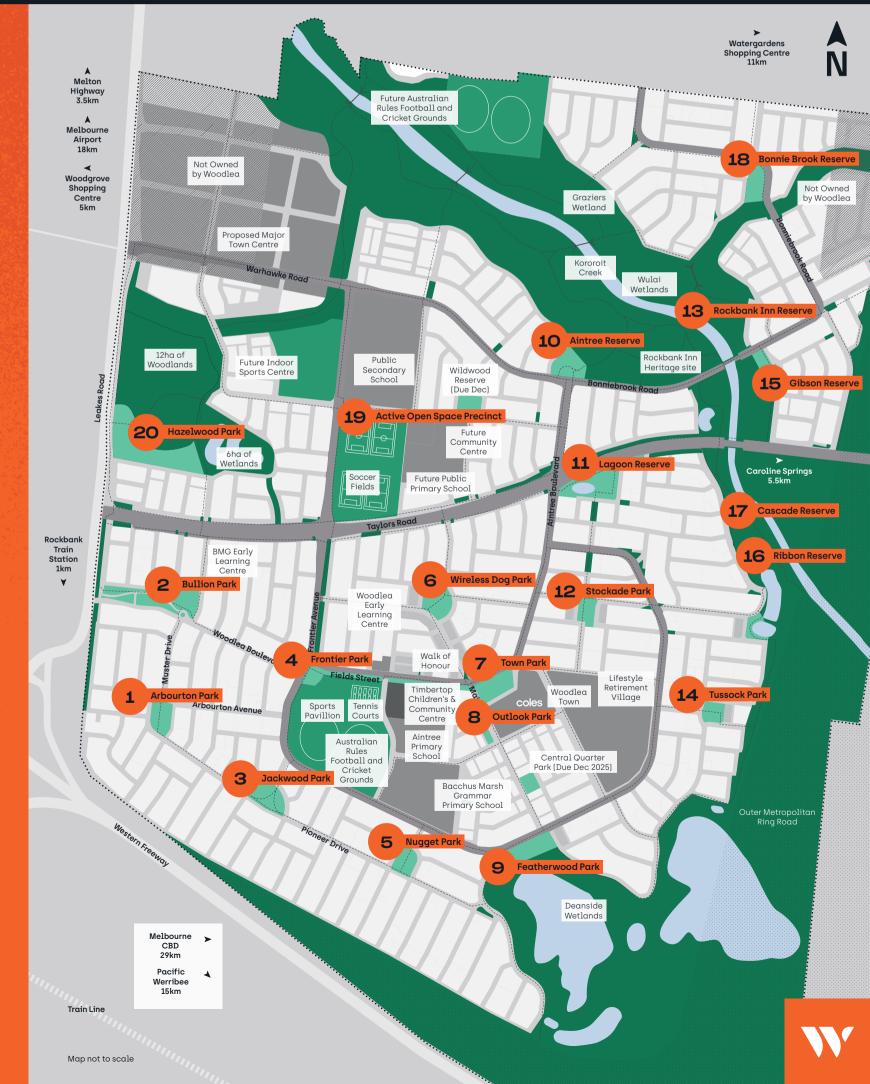

## Choose from quiet, open spaces to adventure playgrounds

- Arbourton Park

  Best For: BBQ, kids play, open space
- Bullion Park

  Best For: Kids play, picnic area,
  adventure play, BBQ, exercise
  equipment
- 3 Jackwood Park
  Best For: BBQ, picnic area, open space
- 4 Frontier Park

  Best For: Water play, adventure play, toilet, skate park, basketball court
- Nugget Park Best For: BBQ, open space

- Wireless Dog Park
  Best For: Dog park, kids play
- 7 Town Park
  Best For: Kids play, water play
- 8 Outlook Park
  Best For: BBQ, cultural heritage significance
- Featherwood Park
  Best For: Nature
- Aintree Reserve

  Best For: Kids play, picnic area,
  open space, BBQ

- 11 Lagoon Reserve
  Best For: BBQ, kids play
- 12 Stockade Park
  Best For: Nature, BBQ, picnic area
- Rockbank Inn Reserve

  Best For: Nature, cultural heritage significance
- 14 Tussock Park
  Best For: Kids play, picnic area, BBQ
- 15 Gibson Reserve

  Best For: Nature, kids play

- Ribbon Reserve
  Best For: Kids play, nature
- Cascade Reserve

  Best For: Picnic area, quiet space, open space
- Bonnie Brook Reserve
  Best For: Kids play, BBQ,
  basketball, nature
- 19 Active Open Space Precinct
  Best for: Skate park,
  dog park, soccer fields
- 20 Hazelwood Park

  Best for: Nature, quiet space, kids play, adventure play

Discover your favourite parks with options to suit all ages & abilities

- whatever the occasion.

Don't forget to tag us

@woodlea\_estate
#woodlea