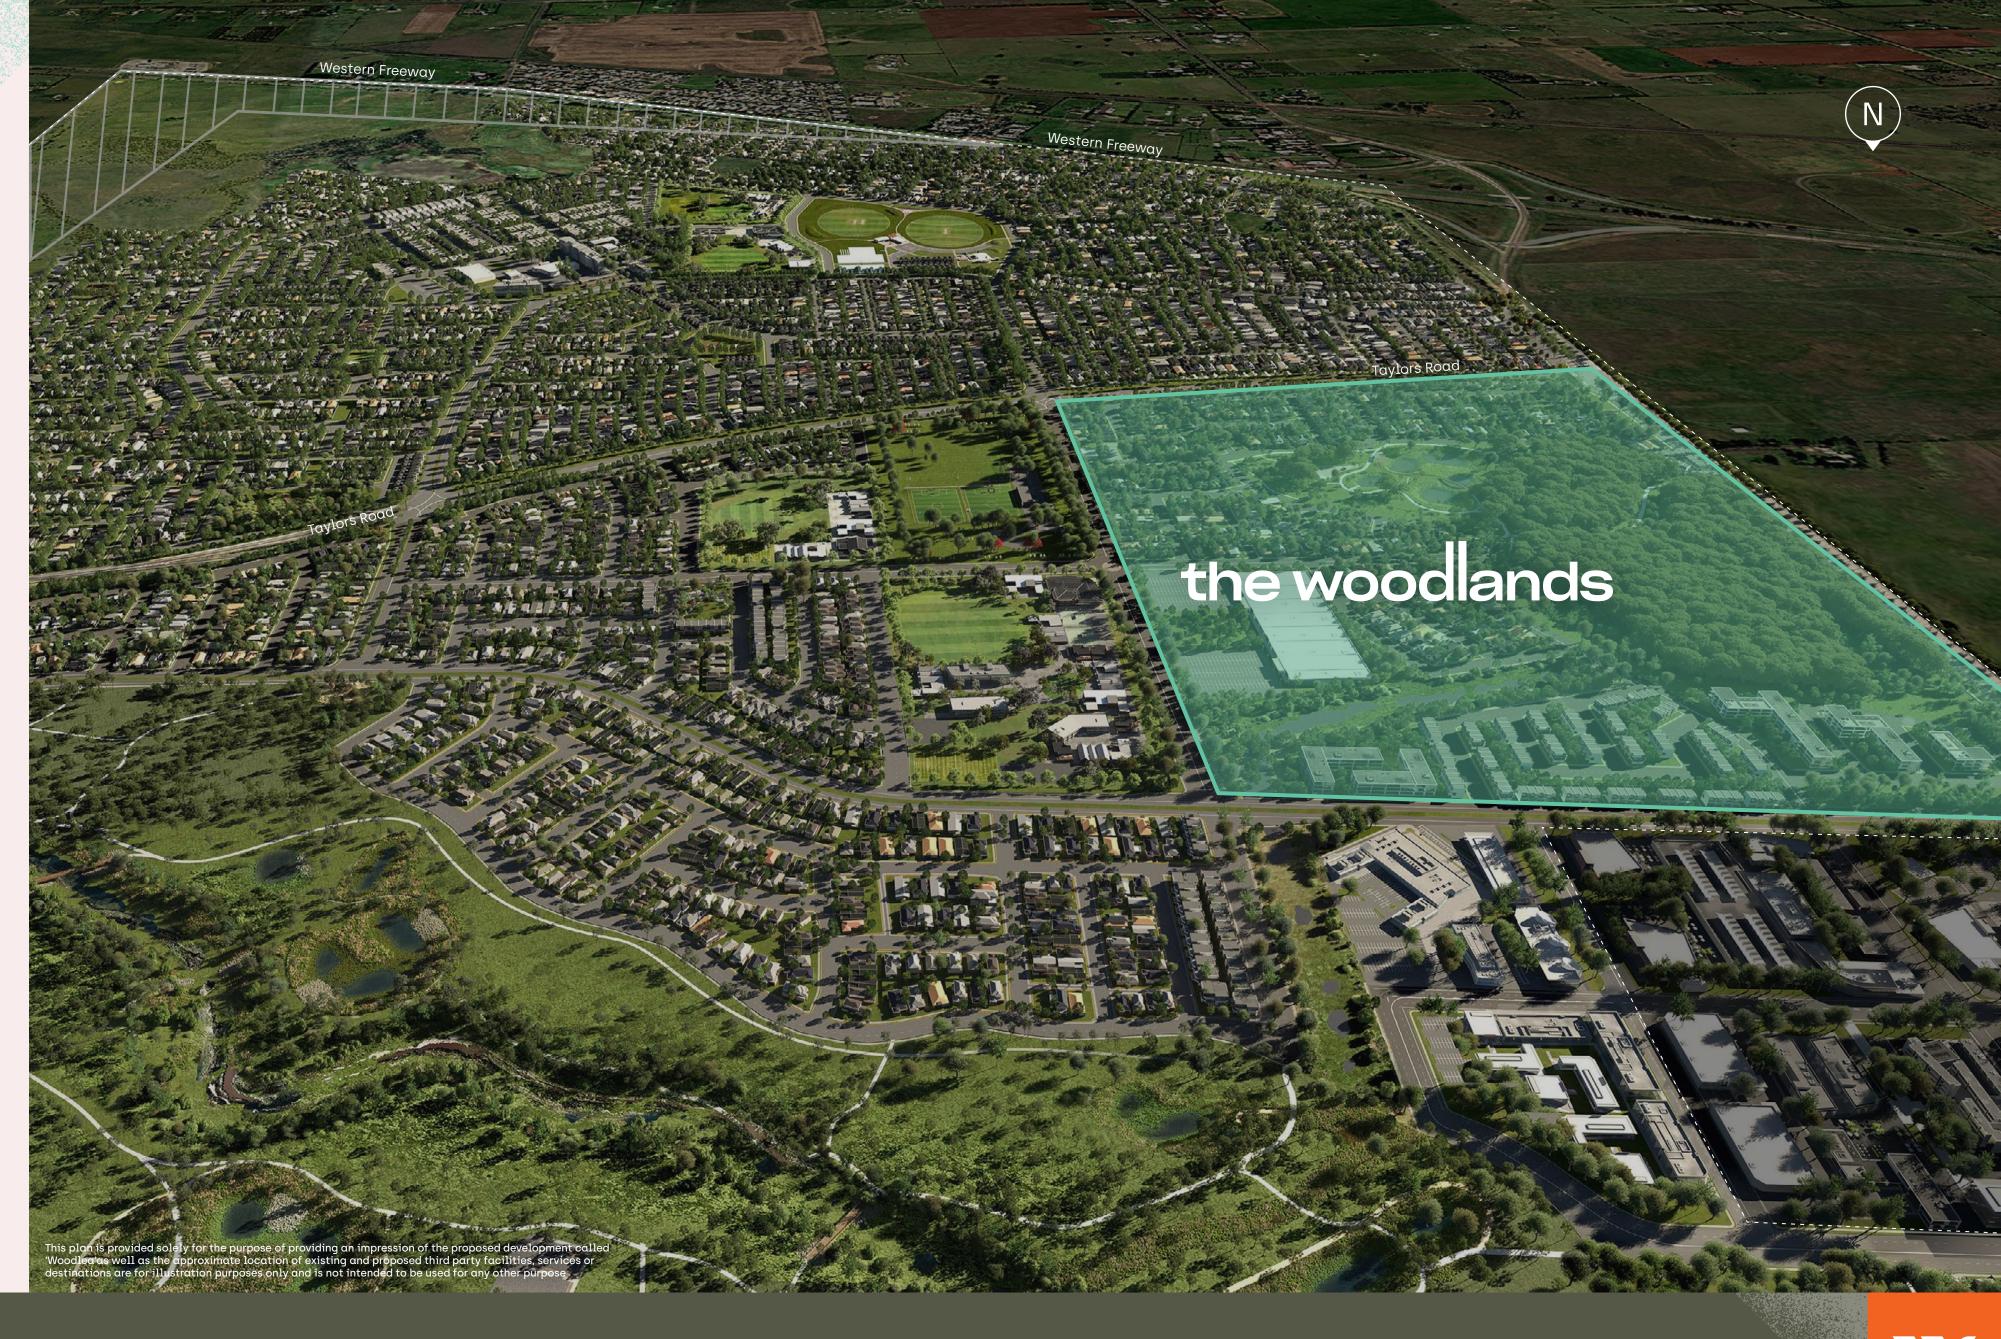

# 

The Woodlands is a premium new neighbourhood, home to the best of the big Woodlea life, with schools, shopping and sports just steps away.

EXISTING +

| MASTERPLAN |

→ MASTERPLAN