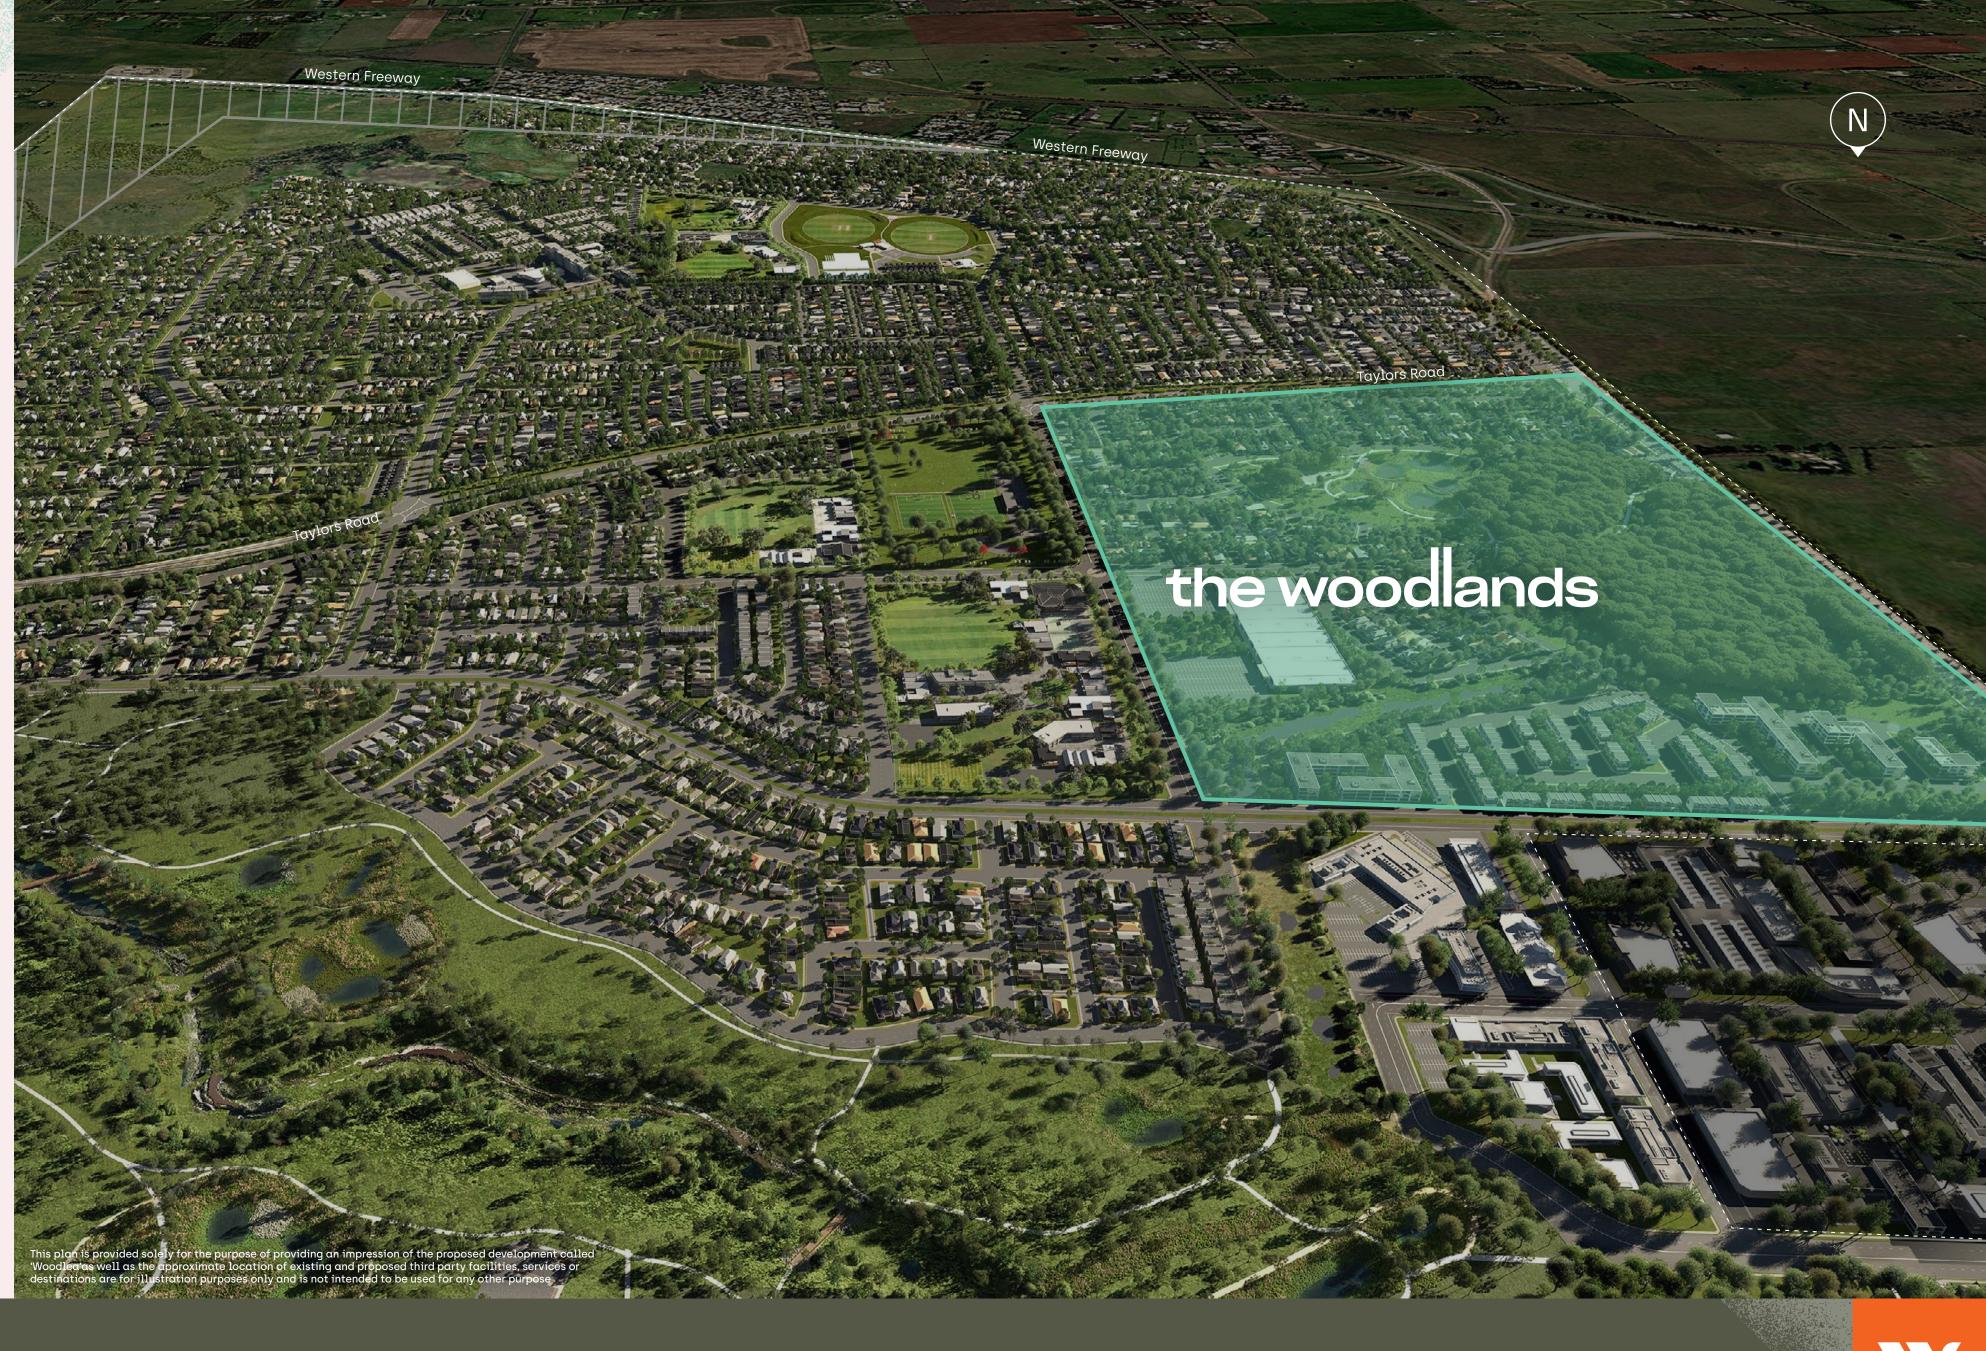

# 

The Woodlands is a premium new neighbourhood, home to the best of the big Woodlea life, with schools, shopping and sports just steps away.

FUTURE

| MASTERPLAN |