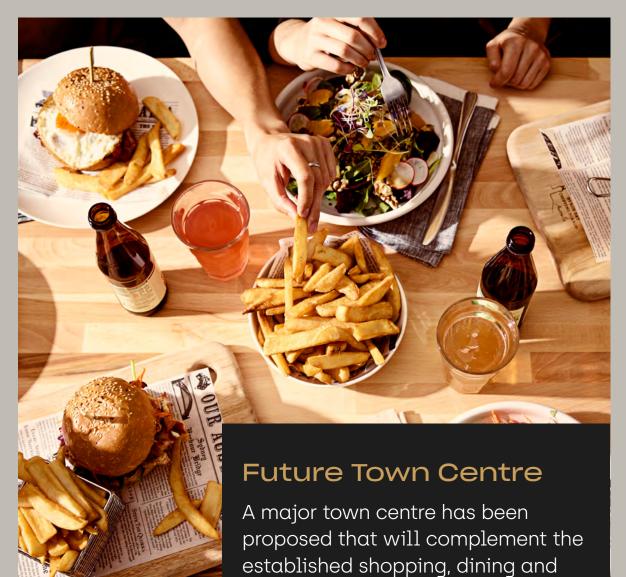

Future Public Primary School Lon

/ Future Community Centre

Future Public Secondary School **200**m

/ Future Active Open Space 200m

/ Future Indoor Sports Centre 450m

/ Woodlands **Scom** 

/ Future Major Town Centre