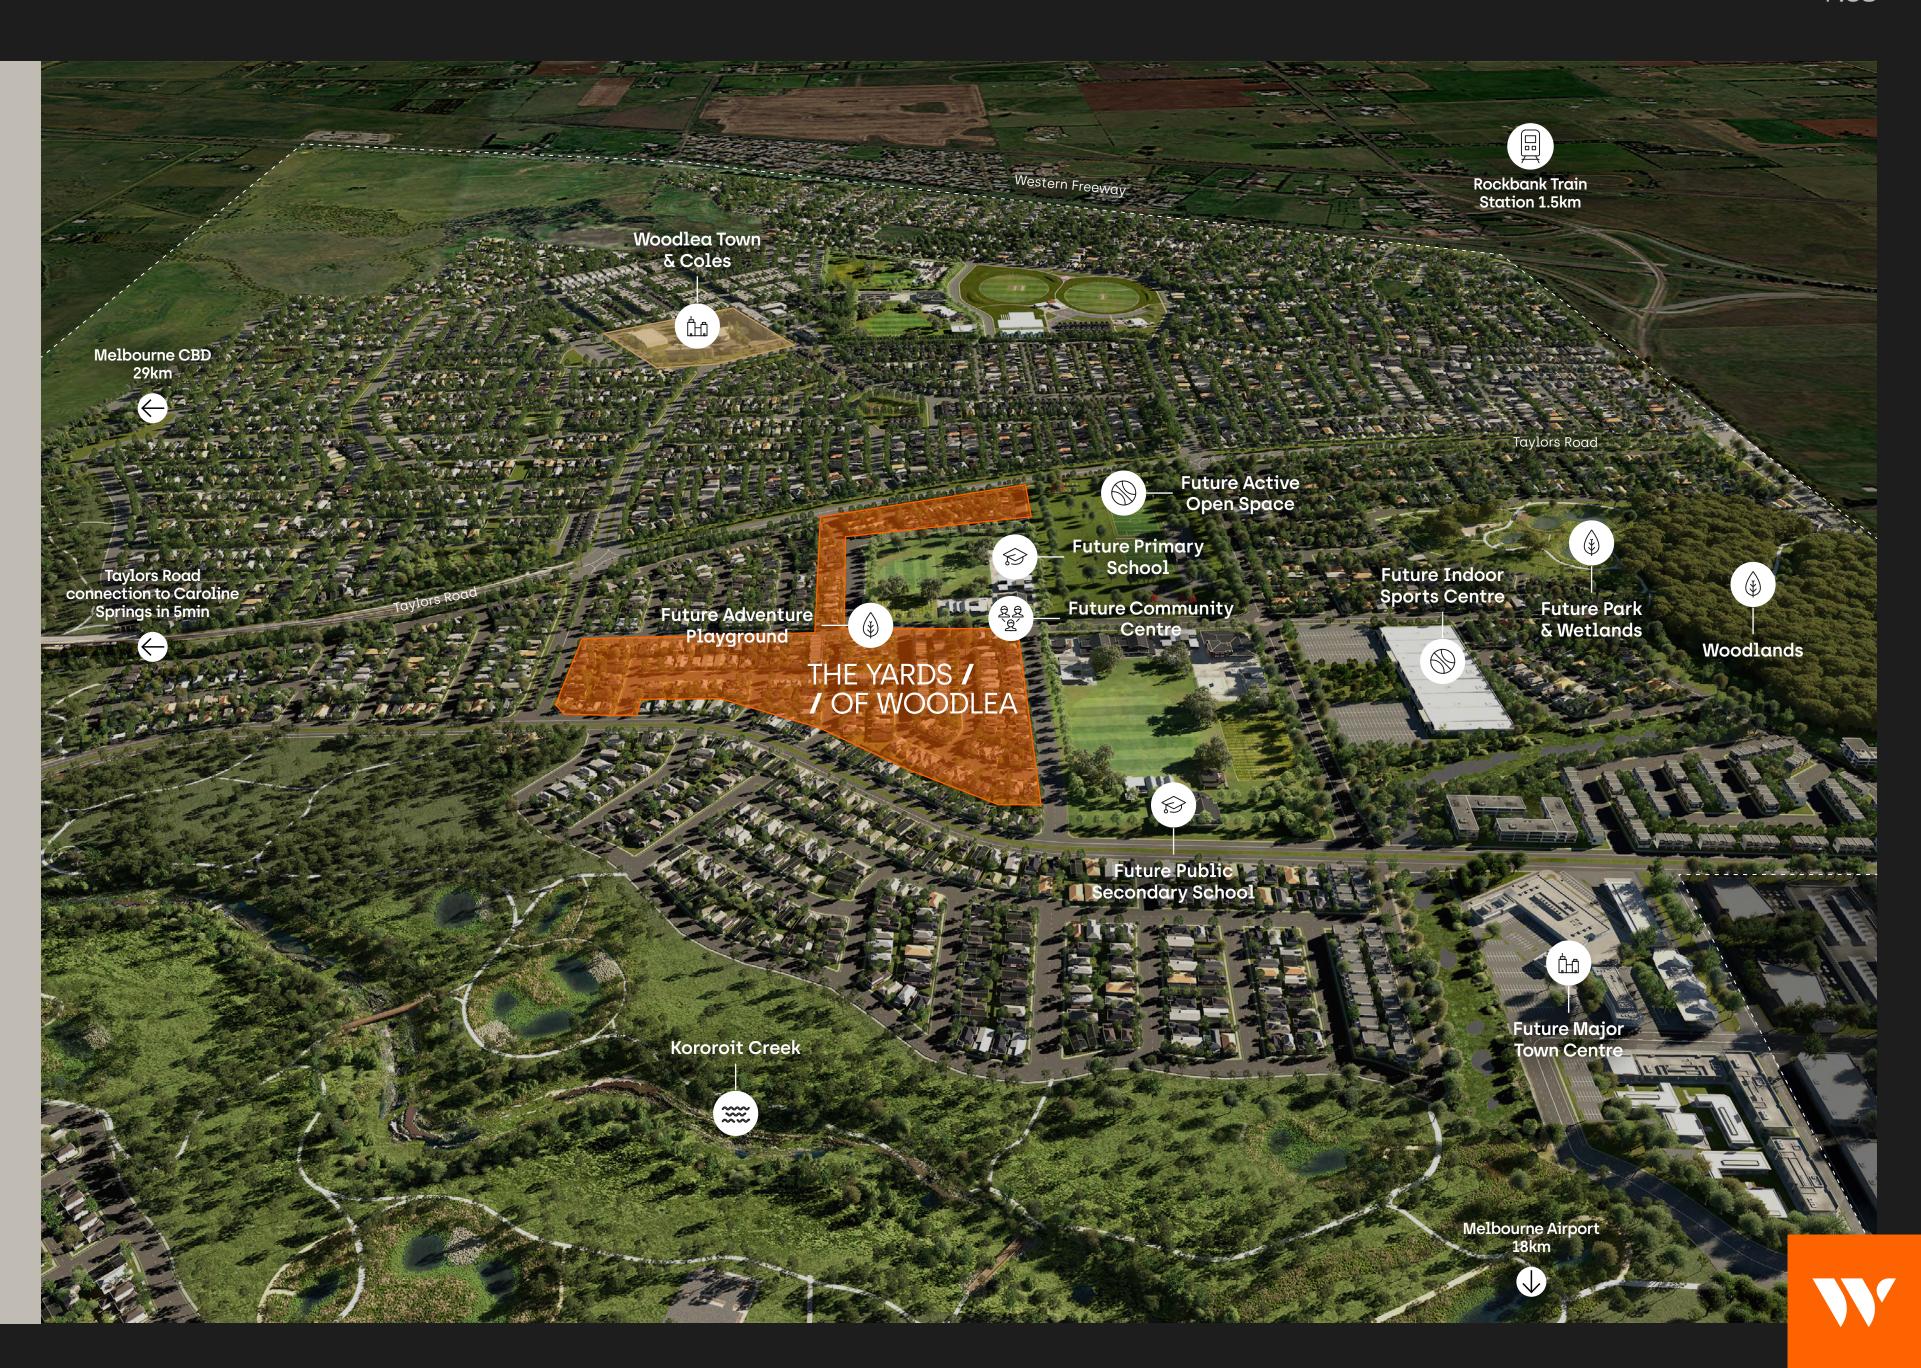

## THE YARDS / OF WOODLEA

/ Land expected to title by end of 2022

/ More regular shaped lots

/ Within the Aintree postcode

/ Future major amenity on your doorstep

The Yards of Woodlea is the next level for this already thriving community. With a range of future major amenity, everything you need will be within easy walking distance.

Future Public Primary School Lon

/ Future Community Centre

Future Public Secondary School **200**m

/ Future Active Open Space 200m

/ Future Indoor Sports Centre 450m

/ Woodlands **Scom** 

/ Future Major Town Centre

/ Woodlea Town **ukm** 

Lifestyle

## The Yards of Woodlea makes the big life that Woodlea offers even bigger.

Along with all of Woodlea's incredible amenity located within easy reach, The Yards of Woodlea puts you right in the heart of the future action. Just moments away, there will be two new public schools, a major town centre and indoor sports facilities. You'll have all of life's essentials totally covered - and that means you can really live large.

## Future Primary & Secondary Schools

Already boasting a playgroup, two childcare centres and two primary schools, Woodlea will soon welcome two new public schools.

conveniences of Woodlea Town.

## Future Indoor Sports Centre

Woodlea's reputation as a sporting community will only be enhanced by this centre which will cater for a wide range of sports and activities.

Contact /