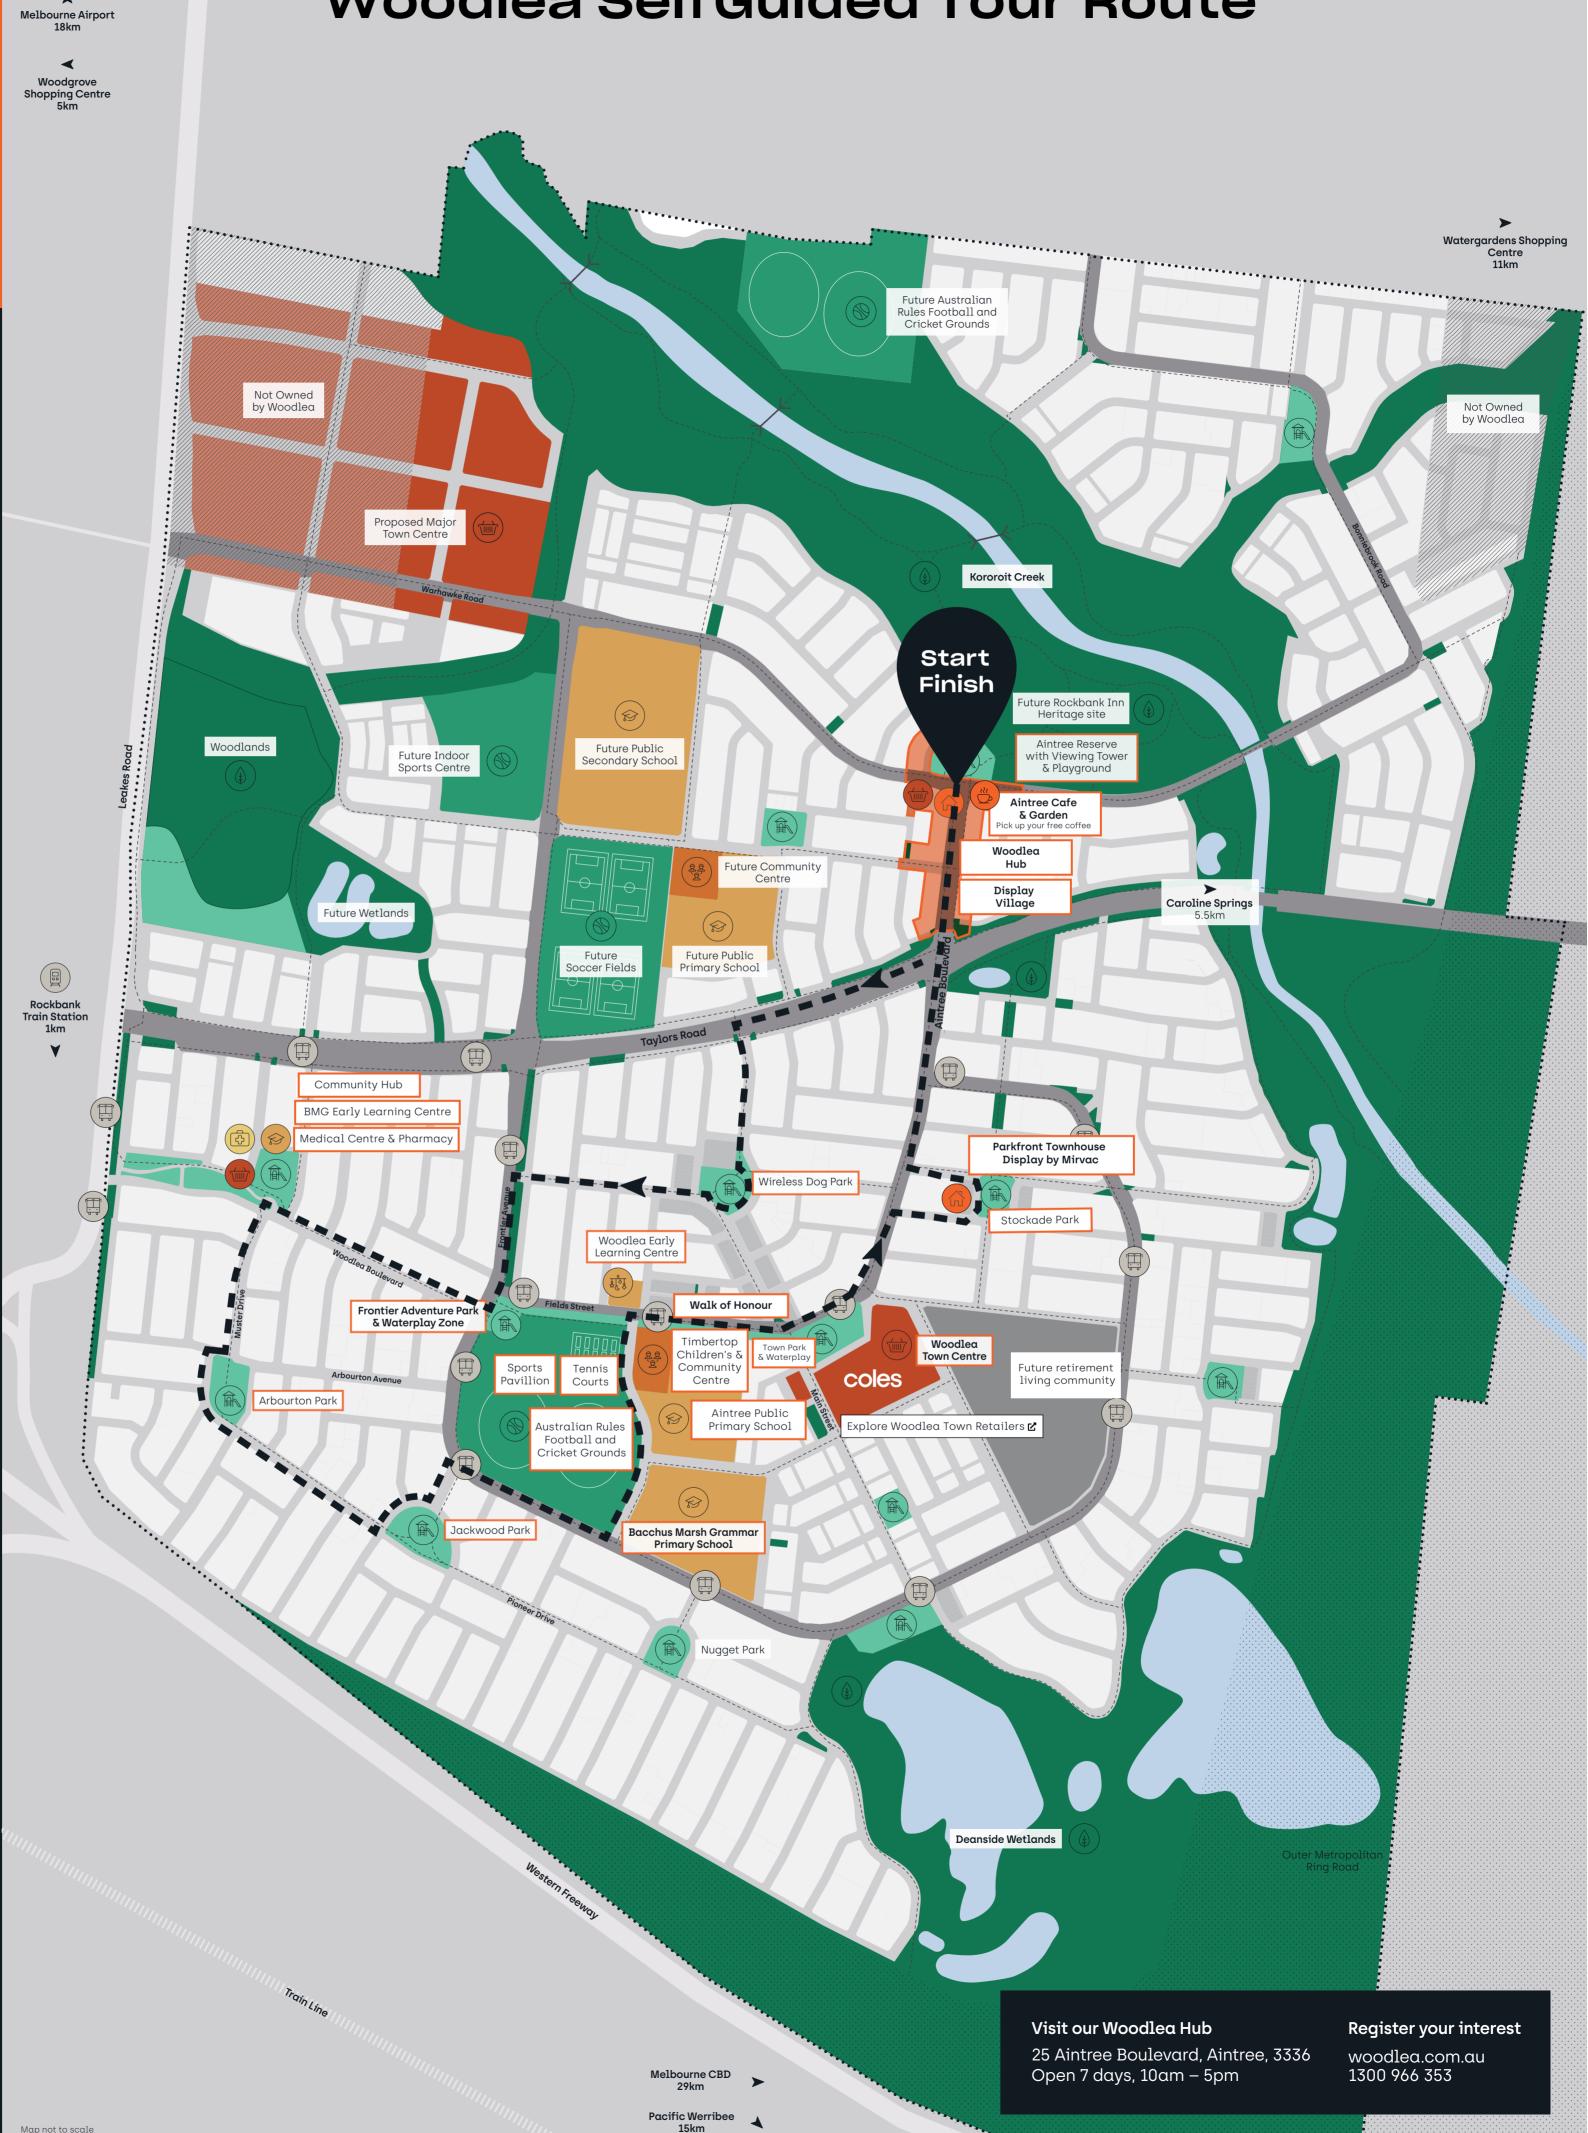

Visit our Woodlea Hub and speak to an expert about your new home journey. Our team are here to help 7 days a week.

## Display Village

• Parkfront Townhouse display by Mirvac

### Shopping **Amenities**

#### • Woodlea Hub

- Aintree Cafe & Garden
- Woodlea Town
- Centre featuring Coles Explore all stores
- Proposed Major Town Centre\*
- Caroline Springs Shopping Centre
- Watergardens Shopping Centre
- Woodgrove Shopping Centre

## **Community Centre**

- Community Hub
- Timbertop Children's & Community Centre
- Future Community Centre (North of Taylors Road)
- Future Indoor Sports Centre

## Education

- Bacchus Marsh Grammar Early Learning Centre
- Woodlea Early Learning Centre
- Bacchus Marsh Grammar (BMG) Primary School
- Aintree Public Primary School
- \*Future Public Secondary School\*

## Medical

- Medical Centre
- Pharmacy

#### Open Space Conservation Reserve

- Protected Woodlands
- Rain Garden
- Kororoit Creek
- Wetlands
- Walking/Cycle Trails
- Future Rockbank Inn Heritage Site

## Sporting Recreation

- Cricket Nets
- Netball Courts
- Basketball Court
- Tennis Courts
- Sports Pavillion
- Australian Rules Football & Cricket Ground
- Future Soccer Fields

# Parks

#### **Playgrounds** • 11 Parks Now Open

- Water Play Zone
- BBQ Facilities
- Fitness Equipment • Walk of Honour

## Transport

- Rockbank Train Station
- PTV Bus Stops Now Operating

Key

Land Lots

Townhouse Lots

Rockbank North PSP Boundary Walking & Cycling Paths

Pedestrian Bridge

**Bus Route** 

Outer Metropolitan Ring Road Tour Route