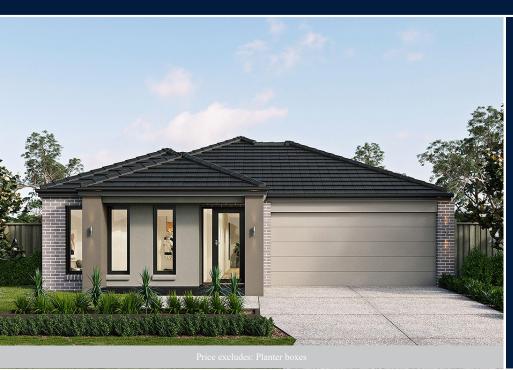

## HOME LAND FIXED metricon

**FIXED PRICE** 

**LOT 4618 FAULKS STREET WOODLEA ESTATE ROCKBANK** 

**SULLIVAN 17 (SMART HOMES SERIES)** HARCREST FACADE

BLOCK SIZE | 263M2

## FIXED PRICE PACKAGE INCLUDES:

THE SULLIVAN 17 (SMART HOMES SERIES) WITH HARCREST FACADE BUILT TO OUR INDUSTRY LEADING BASE SPECIFICATIONS AND LAND. PLUS:

- √ Stainless steel canopy rangehood and oven
- Stainless steel sink
- ✓ Single lever mixer tap, chrome finish
- A choice of contemporary tapware and basins
- √ 2000mm high semi-frameless shower screen
- 2400mm ceiling height throughout
- ✓ Sectional garage door
- Gas ducted heating to living areas and bedroom (excludes 'wet areas' and storage)
- Concrete roof tiles (choose from builder's category 1 Value range)
- Lifetime structural guarantee#